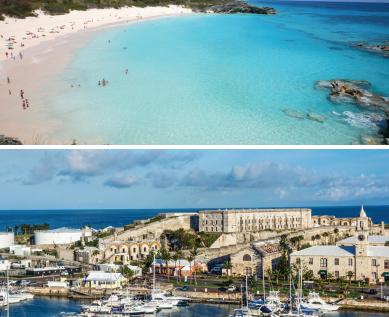

#### **ROUNDTRIP FROM PHILADELPHIA TO BERMUDA**

#### May 14 – 21, 2026 **7-Night Bermuda cruise onboard the Norwegian Jewel**

PICKUP POINTS: Boscov's at the Camp Hill Shopping Center, Boscov's at the Reading Mall and Boscov's at the Coventry Mall

CATEGORY BA BALCONY: From \$2,215 per person\*

## ROUNDTRIP FROM NEW YORK TO BERMUDA

#### August 1 – 8, 2026 7-Night Bermuda cruise onboard the Norwegian Aqua

PICKUP POINTS: Boscov's at the Camp Hill Shopping Center, Boscov's at the Reading Mall and Boscov's at the Palmer Park Mall in Easton